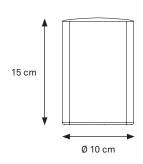

| project  |  |
|----------|--|
| location |  |
| quantity |  |

| DIMENSIONS |       |
|------------|-------|
| diameter   | 10 cm |
| height     | 15 cm |
| weight     | 300 g |
|            |       |