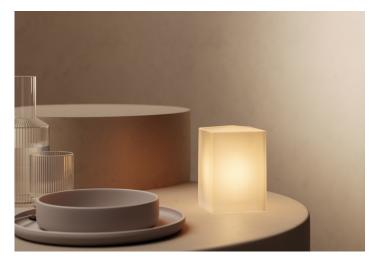

## TEBUR® COLLECTION TABLE LAMP

INCLUDING 2300K + 2700K

| SPECIFICATIONS                                                      |
|---------------------------------------------------------------------|
| 25 preprogrammed colors<br>(RGB + warm white 2300K + 2700 Kelvin)   |
| 2 romantic candle flickering effect modes (yellow and orange)       |
| 2 ultra - slow enjoyable automatic mix modes showing 160 000 colors |
| dimmer mode (4 steps)                                               |
| battery indicator                                                   |
| automatic light shut off when placed on charger                     |
| disabling the button function on lamp (only with remote control)    |
| anti-theft function (only with remote control)                      |
| up to 86 hours of light with one recharge                           |
| battery recharge: 7 hours                                           |
| water-resistant IP52 (dust and rain resistant)                      |
| remote included and/or pushbutton controlled on back side           |
| anti-glare                                                          |
| resistant to rusting, oxidizing and decolorizing                    |
| salt spray tested (islands-use approved)                            |
| holds a high UV-protection                                          |