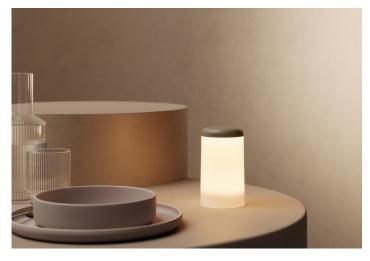

## MOJO® COLLECTION TABLE LAMP

INCLUDING 2300K + 2700K

| SPECIFICATIONS                                                      |
|---------------------------------------------------------------------|
| 25 preprogrammed colors<br>(RGB + warm white 2300K + 2700 Kelvin)   |
| 2 romantic candle flickering effect modes (yellow and orange)       |
| 2 ultra - slow enjoyable automatic mix modes showing 160 000 colors |
| dimmer mode (4 steps)                                               |
| battery indicator                                                   |
| automatic light shut off when placed on charger                     |
| disabling the button function on lamp (only with remote control)    |
| anti-theft function (only with remote control)                      |
| up to 86 hours of light with one recharge                           |
| battery recharge: 7 hours                                           |
| water-resistant IP52 (dust and rain resistant)                      |
| remote included and/or pushbutton controlled on back side           |
| anti-glare                                                          |
| resistant to rusting, oxidizing and decolorizing                    |
| salt spray tested (islands-use approved)                            |
| holds a high UV-protection                                          |