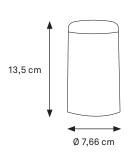

| project  |  |
|----------|--|
| location |  |
| quantity |  |

| DIMENSIONS |         |
|------------|---------|
| diameter   | 7,66 cm |
| height     | 13,5 cm |
| weight     | 310 g   |

| TECHNICAL SPECIFICATIONS |                                      |  |
|--------------------------|--------------------------------------|--|
| light source             | LED 1/4                              |  |
| number of LEDs           | 15                                   |  |
| CRI index                | 90+                                  |  |
| LED lifetime             | 50 000 hours                         |  |
| battery type             | rechargeable Li-Polymer 3.7V battery |  |
| battery power            | 2400 mAh                             |  |
| charging method          | direct charging                      |  |
| energy consumption       | 1,5 watt                             |  |
| remote                   | infra-red                            |  |